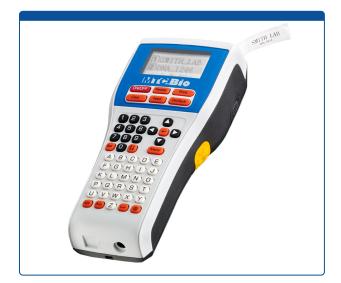

## Catalog Number

MI10-L9010

LABeler Lab Printer, portable, Tarsus Brand. 1 EA.

## Additional Info

The LABeler<sup>™</sup> label maker eliminates the need for a lab pen. This portable device can be used to type in the desired copy and print within seconds. The label can be cut by pressing the cut lever and is ready for application. The LABeler is ideal for label identification of any laboratory vessel for nearly any laboratory application.